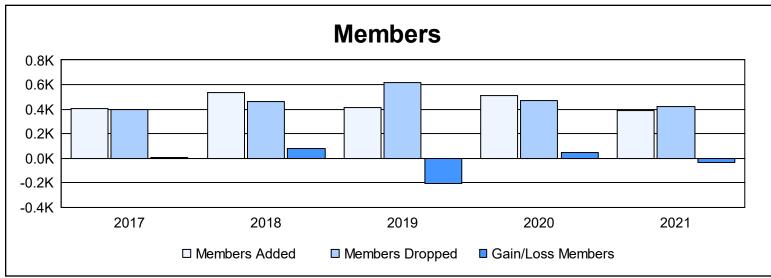

District 300D2 As of June 2021 Cumulative

| Year      | New<br>Clubs | Dropped<br>Clubs | Gain/<br>Loss<br>Clubs | New<br>Members | Charter<br>Members | Reinstate<br>Members | Transfer<br>Members | Total<br>Member<br>Added | Total<br>Members<br>Dropped | Gain/<br>Loss<br>Members |
|-----------|--------------|------------------|------------------------|----------------|--------------------|----------------------|---------------------|--------------------------|-----------------------------|--------------------------|
| 2016-2017 | 1            | 1                | 0                      | 317            | 38                 | 22                   | 28                  | 405                      | 397                         | 8                        |
| 2017-2018 | 4            | 0                | 4                      | 365            | 140                | 10                   | 19                  | 534                      | 458                         | 76                       |
| 2018-2019 | 2            | 3                | -1                     | 292            | 67                 | 33                   | 19                  | 411                      | 613                         | -202                     |
| 2019-2020 | 3            | 1                | 2                      | 343            | 110                | 47                   | 14                  | 514                      | 466                         | 48                       |
| 2020-2021 | 1            | 2                | -1                     | 310            | 45                 | 19                   | 11                  | 385                      | 423                         | -38                      |
| Average   | 2            | 1                | 1                      | 325            | 80                 | 26                   | 18                  | 450                      | 471                         | -22                      |