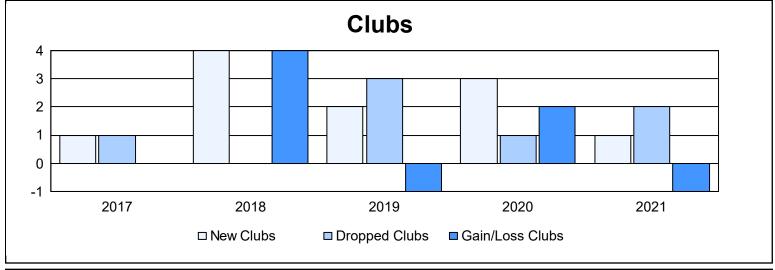

District 300D2 As of June 2021 Cumulative

| Year      | New<br>Clubs | Dropped<br>Clubs | Gain/<br>Loss<br>Clubs | New<br>Members | Charter<br>Members | Reinstate<br>Members | Transfer<br>Members | Total<br>Member<br>Added | Total<br>Members<br>Dropped | Gain/<br>Loss<br>Members |
|-----------|--------------|------------------|------------------------|----------------|--------------------|----------------------|---------------------|--------------------------|-----------------------------|--------------------------|
| 2016-2017 | 1            | 1                | 0                      | 317            | 38                 | 22                   | 28                  | 405                      | 397                         | 8                        |
| 2017-2018 | 4            | 0                | 4                      | 365            | 140                | 10                   | 19                  | 534                      | 458                         | 76                       |
| 2018-2019 | 2            | 3                | -1                     | 292            | 67                 | 33                   | 19                  | 411                      | 613                         | -202                     |
| 2019-2020 | 3            | 1                | 2                      | 343            | 110                | 47                   | 14                  | 514                      | 466                         | 48                       |
| 2020-2021 | 1            | 2                | -1                     | 310            | 45                 | 19                   | 11                  | 385                      | 423                         | -38                      |
| Average   | 2            | 1                | 1                      | 325            | 80                 | 26                   | 18                  | 450                      | 471                         | -22                      |